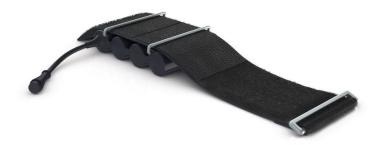

### Easy installation

• Can be installed without tools

#### Can be installed without tools

The Saferide LED Rearlight Lumiring can also be attached to a seat post holder. This accessory is easy to install and gives a tight grip within minutes.