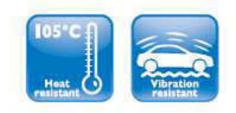

ght light



# Specifications

### **Marketing specifications**

- Expected benefits: High-Performance LEDs
- Product highlight: Intense bright LED car light
- **Product description**
- Application: Reversing light
- Base: W2.1X9.5D
- Color temperature: White 6700K
- Lifespan: 12 years
  Lumens: 200 lm
- Range: X-tremeUltinon LED

- Technology: LED
- Type: T16
- Voltage: 12 V
- Wattage: 3.4 W
- **Green Specifications**
- Heavy metals: Cd free, Hg free, Pb free

#### **Packaging Data**

• Packaging type: Blister

# 12832X1

# Highlights

## Intense bright light



Halogen standard

High power xenon white LED car light, to see and be seen better.

### ECE beam pattern compliant\*



Similar or better beam pattern than standard halogen lamp, to see and be seen better.

#### 12 year lifespan



High heat and vibration resist

# 3 year limited warranty



3 year limited warranty for consumer usage



Issue date 2023-12-29

© 2023 Koninklijke Philips N.V. All Rights reserved.

Version: 13.0.2

All Rights reserved. Specifications are subject to change without notice. Trademarks are the property of Koninklijke Philips N.V. or their respective owners.

www.philips.com