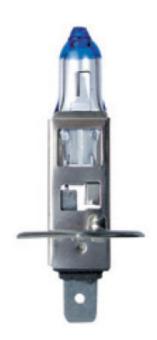

### 60% more light, Comfort and safety

For complete control in all driving conditions, Philips PowerVision halogen bulb is the bright choice to drive with confidence.

#### **Technical specifications**

Base: P14,5s Description: H1 Range: PWV Voltage: 12 V Wattage: 55 W