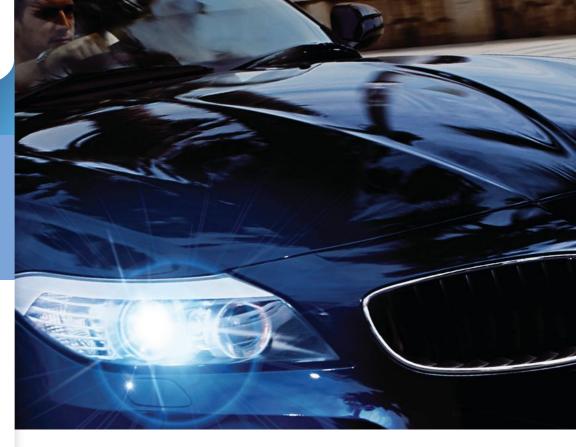

# White 4000K light

Add style to your car's looks. Philips BlueVision ultra produces 4,000K of high quality white light so your car will stand out on the road.

### Brighter light on the road

- White (4,000K) light to stand out
- Trusted OE quality
- UV-blocking quartz glass

BlueVision ultra 12336BVUS2