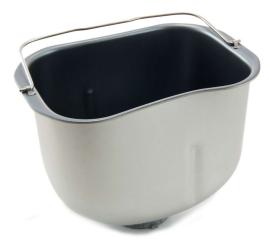

Philips Pan for bread maker

## Pan for kneading dough and baking bread

## Bread pan suitable for product week code >&= 1208

If the pan of your bread maker is worn or damaged, replace it with this original spare part from Philips and enjoy your freshly baked bread in the morning again.

Ease of using Philips spare parts

Easily renew your product with original Philips parts

Pan for bread maker