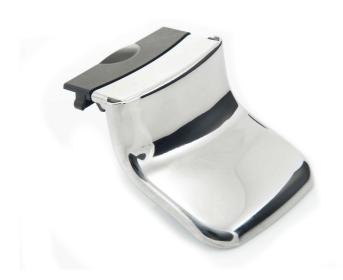

# Spout cover

Check specifications tab for compatible products

This spout cover is attached to the coffee spout. Clean the coffee spout cover regularly to maintain the best foam layer performance. Compatible with SENSEO<sup>®</sup> Viva Café.