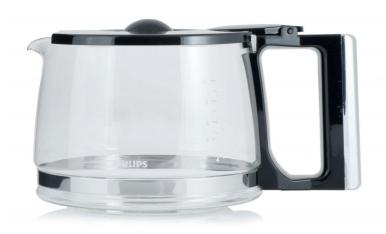

### Philips Coffee jug

- Grind & Brew
- Black
- 10 cups

CRP728

## Check specifications tab for compatible products

This jug collects the coffee made with your coffee maker. It preserves the flavour of your coffee and keeps it at the right temperature. Compatible with Philips Grind & Brew coffee maker.

### Ease of using Philips spare parts

• Easily renew your product with original Philips parts

Coffee jug Grind & Brew Black, 10 cups