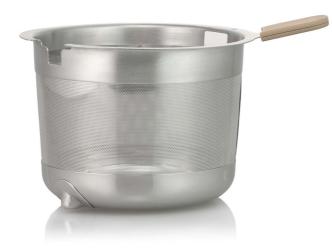

## Basket for the tea or teabags in your Teamaker

## Check compatibility data

Did you know that green tea needs to be prepared differently from herbal tea? Your Teamaker takes care of it all. The detachable filter basket can be used to put the tea or teabags in.