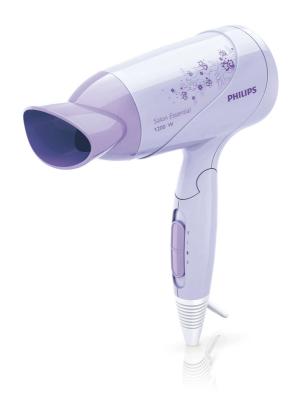

Salon Essential

Salon Essential

hairdryer

HP8105/00

### Easy to use

- Compact design for easy handling
- Easy storage hook for convenient storage
- Foldable handle for easy portability
- 1.6 m power cord

### **Beautifully styled hair**

- Narrow concentrator for focused airflow
- 1200W gentle drying for beautiful results
- Three flexible settings for more control

#### **Compact design**

Compact and ergonomic, this hairdryer benefits from a clever modern design. This results in a dryer that is light and easy to handle yet small enough to store virtually anywhere.