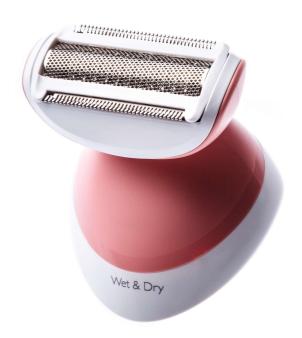

## Replacement shaving head for Ladyshave

## Check for compatibility below

This shaving head for the Philips Ladyshave contains the foil and cutting element. It clips onto your Ladyshave device's body. Replacing lost, worn or damaged components keeps your device effective for longer.

Shaving head CP2008/03