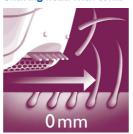

#### **Shaving head with comb**

Detachable shaving head perfectly follows the contours of your bikini line or underarms for a close and smooth shave. Comes with trimming comb.