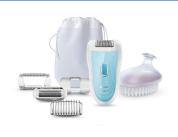

# Epilator SatinSoft

SkinCare system

Wet and dry

Shaving head

HP6522/01

### Epilator with Skin Perfect system

Philips SatinSoft epilator with skin care system protects the skin against pulling and maximises hygiene. Wet and Dry, for comfortable use during your shower routine. Includes a shaving head with trimming comb.

## Specifications

**Accessories** 

Storage pouch Cleaning brush Detachable shaving head Sensitive area cap **Technical specifications** 

Voltage: 3.6 V Number of catching points: 20 Number of discs: 21

Pulling actions/second speed 1: 666 Pulling actions/second speed 2: 733 **Features** 