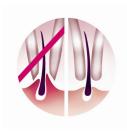

#### Smooth skin

• Gentle tweezing discs remove hair without pulling the skin

#### **Gentle tweezing discs**

This epilator has gentle tweezing discs to remove hair without pulling the skin.