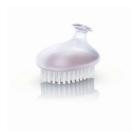

#### **Beautiful skin**

- Exfoliation brush to reveal even more radiant skin.
- Vibrating massage bar stimulates your skin

#### **Exfoliation brush**

Unique Philips design which contains hypoallergenic bristles for optimal hygiene, fits perfectly in your hand for optimal handling in all conditions and can be used wet and dry.