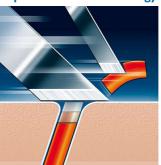

#### **Comfortably close**

• Super Lift & Cut shaving technology with dual blade system

#### Super Lift & Cut technology

Dual blade system of your Philips shaver: first blade lifts, second blade cuts for a comfortable close shave.