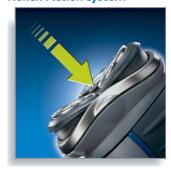

#### Shaves even the shortest stubble

• Precision Cutting System

#### **Precision Cutting System**

The Philips shaver has ultra thin heads with slots to shave long hairs and holes to shave the shortest stubble.