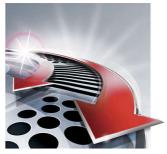

#### A fast and close shave

• Speed-XL shaving heads for a fast and close shave

#### Speed-XL shaving heads

The three shaving tracks offer 50% more shaving surface for a fast and close shave. \*compared to standard rotary shaving heads.

Issue date 2023-01-31

Version: 8.1.1

Specifications are subject to change without notice. Trademarks are the property of Koninklijke Philips N.V. or their respective owners.