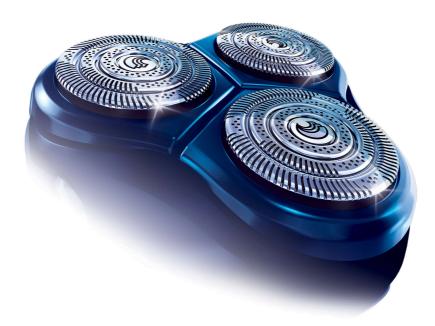

Philips shaving heads

TripleTrack

HQ9/40

#### **Shaving heads**

 Fits product types: HQ8100, HQ8140, HQ8142, HQ8150, HQ8160, HQ8170 C&C, HQ8174, HQ9100, HQ9140, HQ9160, HQ9170, HQ9190 C&C, HQ9190 GP, HQ8200, HQ8240, HQ8260, HQ8270, HQ8290, 8138X, 8140XL, 8150XL, 8160XL, 8171XL, 8175XL, 8240XL, 8250XL, 8251XL, 8260XL, 8270XL, 8280XL, 9160XL, 9170XL, 9171XL, 9190XL, 9195XL, 9199XL, HQ8141, HQ8155, HQ8172, HQ8173, HQ8241, HQ8250, HQ8261, HQ9020, HQ9070, HQ9080, HQ9090, HQ9161, HQ9199, 8151X, 8170XL, 8290XL, HQ8171, HQ8175, HQ8251, HQ8271, HQ9150, HQ9180, HQ9195

• Shaving heads per packaging: 3