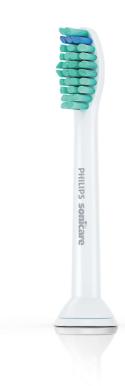

#### **Optimised performance**

This Philips Sonicare toothbrush head features a contoured profile to naturally fit the shape of your teeth and to clean hard-to-reach areas.

#### Click-on brush head system

This brush head clicks on and off your brush handle for a secure fit and easy maintenance and cleaning. It fits all Philips Sonicare toothbrush handles except: PowerUp Battery and Essence.