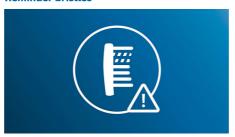

# **Reminder bristles**

At first glance it may not be obvious, but brush heads lose stiffness and gradually wear down over months of normal use. Our blue reminder bristles fade to white and help you recognise when it's time for a replacement. For optimal results, replace your brush head every three months.