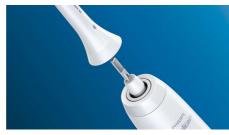

## A brush head that fits multiple handles

• Works with any Philips Sonicare click-on toothbrush

#### Click-on brush head system

This brush head clicks on and off your brush handle for a secure fit and easy maintenance and cleaning. It fits all Philips Sonicare toothbrush handles except: PowerUp Battery and Essence.