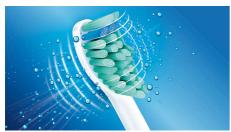

# **Maximised sonic motion**

Philips Sonicare's advanced sonic technology pulses water between your teeth, and its brush strokes break plaque up and sweep it away for an exceptional daily clean.