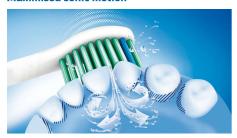

# Thorough clean feeling in your mouth

• Removes up to 2 times more plaque than a manual toothbrush

# Removes up to 2x more plaque

This brush head removes up to 2 times more plaque than a manual toothbrush

# **Maximised sonic motion**

Philips Sonicare's advanced sonic technology pulses water between your teeth, and its brush strokes break plaque up and sweep it away for an exceptional daily clean.