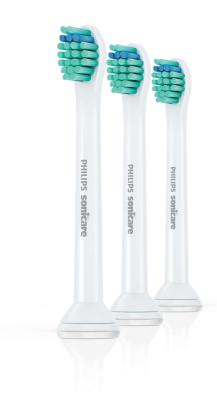

## **Optimised performance**

This Philips Sonicare toothbrush head features a contoured profile to naturally fit the shape of your teeth and to clean hard-to-reach areas.

#### **Items included**

**Brush heads:** 3 ProResults compact