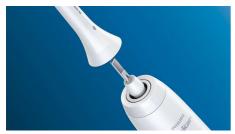

# Click-on brush head system

This brush head clicks on and off your brush handle for a secure fit and easy maintenance and cleaning. It fits all Philips Sonicare toothbrush handles except: PowerUp Battery and Essence.