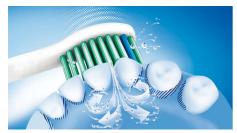

#### **Maximised sonic motion**

Philips Sonicare's advanced sonic technology pulses water between your teeth, and its brush strokes break plaque up and sweep it away for an exceptional daily clean.