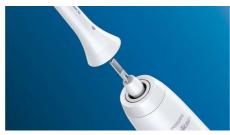

## A brush head that fits multiple handles

• Works with any Philips Sonicare click-on toothbrush

#### Click-on brush head system

The Philips Sonicare For Kids brush heads click on and off your brush handle for a secure fit and easy maintenance and cleaning.