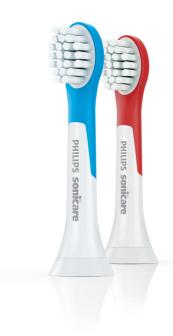

## Age 3+

The Philips Sonicare For Kids standard toothbrush head features a contoured profile to fit your child's teeth age 3+ and soft bristles for a gentle cleaning experience. Also features rubber moulding on the back of the brush head for safer, more pleasant cleaning. Also available in a bigger standard size for Kids age 7+.

#### Click-on brush head system

The Philips Sonicare For Kids brush heads click on and off your brush handle for a secure fit and easy maintenance and cleaning.

#### **Design and finishing**

Bristle stiffness feel: Medium Colour: Blue and Red

Reminder bristles: Blue bristle colour fades

away

Size: Compact

#### **Items included**

Brush heads: 2 Sonicare for Kids compact