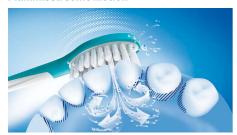

## **Maximised sonic motion**

Philips Sonicare brush heads are vital to our core technology of high-frequency, high-amplitude brush movements performing over

31,000 brush strokes per minute. Our unparalleled sonic technology fully extends the power from the handle all the way to the tip of the brush head. This sonic motion creates a dynamic fluid action that drives fluid deep between teeth and along the gumline for superior, yet gentle, cleaning every time.

#### Better oral healthcare

Like all authentic Philips Sonicare branded brush heads, this brush head is safe on teeth and gums. Each brush head has been quality tested for exceptional performance and durability.