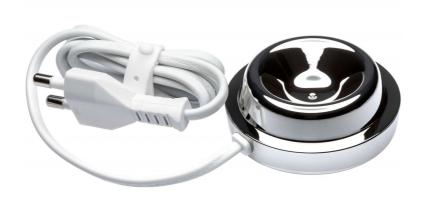

## For charging your toothbrush

Find matching products on the specifications tab

The Sonicare DiamondClean toothbrush provides the ultimate in cleaning and delivers radiant results. Combined with either the stand or the glass, this charging base charges your DiamondClean handle