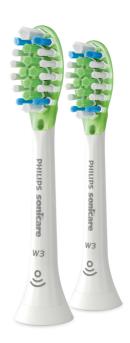

#### Whiter teeth, fast

Dense bristles packed into the center of the Philips Sonicare Premium White brush head work hard to remove plaque, and everyday surface stains from food and drinks. Flexing sides let bristles contour to the unique shape of your teeth and gums for deep cleaning and a brighter smile in just 3 days.

#### Adaptive cleaning technology

You get a personalized clean every time you brush with our adaptive cleaning technology. Soft, flexible rubber sides let Premium White adapt to the unique contours of your mouth. Our bristles adjust to your gums and teeth, giving you up to 4x more surface contact\*\* than a regular brush head for deeper cleaning, even in hard to reach spots. The adaptive cleaning technology also allows gentle tracking along the gumline and absorb excessive brushing pressure, and enables an enhanced sweeping motion for a unique inmouth feel and superior cleaning.

#### Items included

Brush heads: 2 W3 Premium White standard