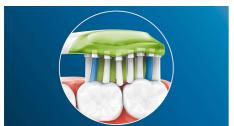

#### Adaptive cleaning technology

You get a personalized clean every time you brush with our adaptive cleaning technology. Soft, flexible rubber sides let Premium White adapt to the unique contours of your mouth. Our bristles adjust to your gums and teeth, giving you up to 4x more surface contact\*\* than a regular brush head for deeper cleaning, even in hard to reach spots. The adaptive cleaning technology also allows gentle tracking along the gumline and absorb excessive brushing pressure, and enables an enhanced sweeping motion for a unique inmouth feel and superior cleaning.

#### Say goodbye to plaque

With Premium White, you get exceptional cleaning as well as daily whitening. Its flexible design helps remove up to 10x more plaque\*\*\*\* from teeth and along the gum line for a deep clean you can see and feel.