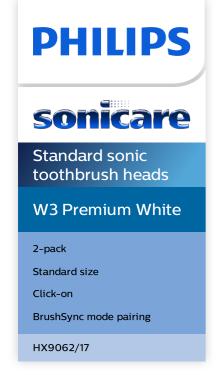

#### Items included

Brush heads: 2 W3 Premium White standard

#### Easy to click-on

Your Premium White brush head fits perfectly with any Philips Sonicare toothbrush handle, except PowerUp Battery and Essence. Simply click on and off for easy replacement and cleaning.

#### **Design and finishing**

Smart Brush Head Recognition
Bristle stiffness feel: Medium soft
Reminder bristles: Blue bristle color fade
away

Material brush head: Soft, flexible rubber sides

Size: Standard