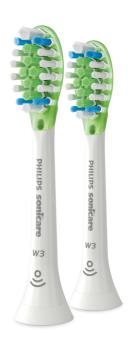

### Adaptive cleaning technology

You get a personalized clean every time you brush with our adaptive cleaning technology. Soft, flexible rubber sides let Premium White adapt to the unique contours of your mouth. Our bristles adjust to your gums and teeth, giving you up to 4x more surface contact\*\* than a regular brush head for deeper cleaning, even in hard to reach spots. The adaptive cleaning technology also allows gentle tracking along the gumline and absorb excessive brushing pressure, and enables an enhanced sweeping motion for a unique inmouth feel and superior cleaning.

#### Say goodbye to plaque

With Premium White, you get exceptional cleaning as well as daily whitening. Its flexible design helps remove up to 10x more plaque\*\*\*\* from teeth and along the gum line for a deep clean you can see and feel.