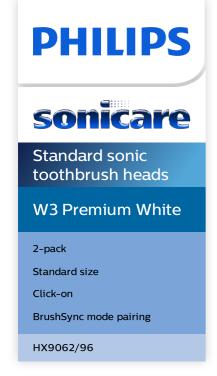

#### Easy to click-on

Your Premium White brush head fits perfectly with any Philips Sonicare toothbrush handle, except PowerUp Battery and Essence. Simply click on and off for easy replacement and cleaning.

## **Design and finishing**

Color: Black

#### **Design and finishing**

Bristle stiffness feel: Medium soft Smart Brush Head Recognition Material brush head: Soft, flexible rubber sides

Reminder bristles: Blue bristle color fade

away

Size: Standard

#### Items included

Brush heads: 2 W3 Premium White standard