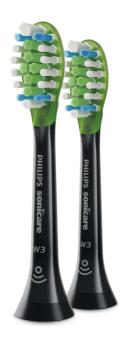

### Adaptive cleaning technology

You get a personalized clean every time you brush with our adaptive cleaning technology. Soft, flexible rubber sides let Premium White adapt to the unique contours of your mouth. Our bristles adjust to your gums and teeth, giving you up to 4x more surface contact\*\* than a regular brush head for deeper cleaning, even in hard to reach spots. The adaptive cleaning technology also allows gentle tracking along the gumline and absorb excessive brushing pressure, and enables an enhanced sweeping motion for a unique inmouth feel and superior cleaning.

#### Say goodbye to plaque

With Premium White, you get exceptional cleaning as well as daily whitening. Its flexible design helps remove up to 10x more plaque\*\*\*\* from teeth and along the gum line for a deep clean you can see and feel.