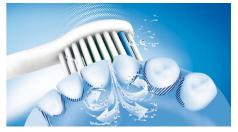

# \* vs a manual toothbrush

Sonicare's unique dynamic cleaning action gently and effectively reaches deep between teeth and along the gumline.

# Provides a superior clean

- Angled brush head neck for better reach to back teeth
- Dynamic cleaning action drives fluid between teeth

#### Angled brush head neck

The uniquely angled brush head neck of this toothbrush head makes it easier to reach back teeth, removing plaque in those hard-to-reach areas.

#### **Patented Sonic technology**

Sonicare electric toothbrush's unique dynamic action gently and effectively reaches deep between teeth and along the gumline.