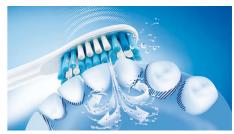

#### Helps remove plaque

Helps remove plaque for healthy teeth and gums

#### **Cleaning performance**

Performance: Helps remove plaque Speed: Up to 15,000 brush strokes/min Health benefits: Helps improve gum health Whitening benefits: Helps whiten teeth

Timer: SmarTimer