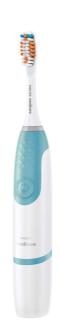

### Familiar brushing motion

Familiar brushing motion and brush head shape of a manual toothbrush, but with the cleaning power of over 15,000 strokes per minute

#### PowerUp Sonic Technology

More strokes in 1 day than your manual in a month. Over 15,000 strokes per minute