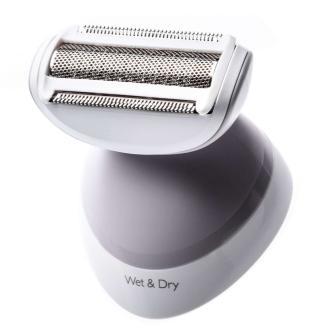

## Replacement shaving head for Ladyshave

## Check for compatibility below

This shaving head for Philps Lady Shave contains the foil and cutting element. It clips onto your Ladyshave device's body. Replacing lost, worn or damaged components keeps your device effective for longer.