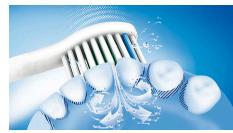

# Removes up to 2X more plaque\*

\* vs a manual toothbrush

The unique dynamic cleaning action of Sonicare's electric toothbrush, gently and effectively reaches deep between teeth and along the gumline.

# **Patented Sonic technology**

Sonicare electric toothbrush's unique dynamic action gently and effectively reaches deep between teeth and along the gumline.