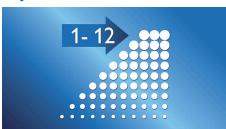

### **Easy-start**

Gently increases power over first 12 uses, to ease into the Sonicare experience