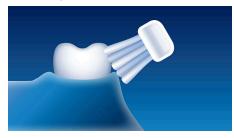

# Removes up to 2X more plaque\*

\* vs a manual toothbrush

The unique dynamic cleaning action of Sonicare's electric toothbrush, gently and effectively reaches deep between teeth and along the gumline.

# **Patented Sonic technology**

Sonicare electric toothbrush's unique dynamic action gently and effectively reaches deep between teeth and along the gumline.