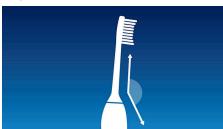

## **Angled brush head neck**

The uniquely angled brush head neck of this toothbrush head makes it easier to reach back teeth, removing plaque in those hard-to-reach areas.

without notice. Trademarks are the property of Koninklijke Philips N.V. or their respective owners.