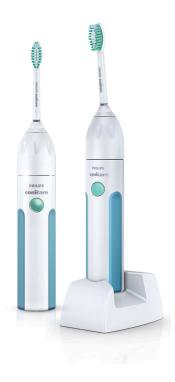

#### **Items included**

Travel case: 1

Brush heads: 2 e-Series standard

Handles: 2 Essence

Charger: 1