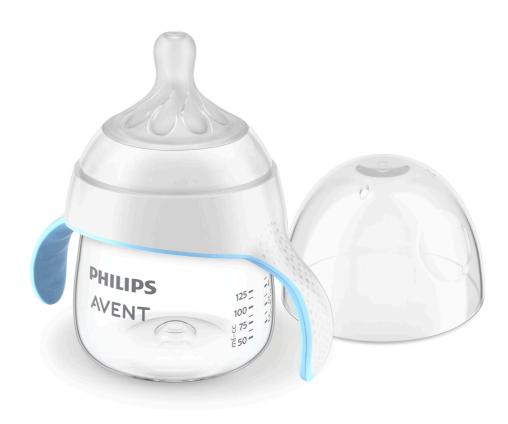

# Ease your baby's transition to a drinking cup

The Natural trainer kit eases your baby into their first cup. The comfort grips help your baby hold the bottle independently while drinking from the familiar nipple.

#### Ideal first step to a drinking cup

• Soft touch trainer handles for little hands