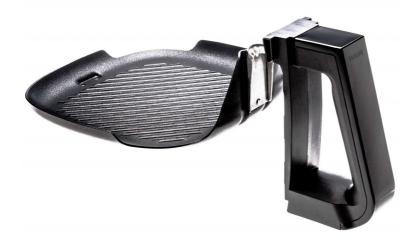

# to replace your current grill pan

Get perfect and healthier grilled fish, meat and vegetables thanks to Rapid Air technology combined with the unique pierced surface with typical ridges! With its non-stick surface, food releases effortlessly and it is also very easy to clean!

## Specifications

Replaceable part • Fits product types:: HD9240/30, HD9240/31, HD9240/33, HD9240/34, HD9240/36, HD9240/

90, HD9240/91, HD9240/92, HD9240/93, HD9240/94, HD9240/96