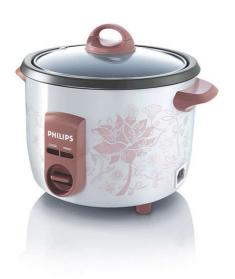

Philips Rice cooker

Conventional

HD4711/60

#### The ultimate in convenience

- Stay cool handles for easy gripping
- Tempered glass lid for monitoring cooking process

#### Stay cool handles for easy gripping

Stay cool handles for easy gripping

#### Tempered glass lid

The lid is made of high tempered glass for safe operation. Transparent lid allow user to monitor the cooking process easily