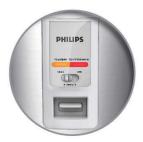

#### One touch button

One press button to control cook or keep warm, with clear light on the panel to show cooking status