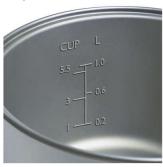

tion
- · Automatic rice cooking

#### The ultimate in convenience

- Stay cool handles for easy gripping
- Tempered glass lid for monitoring cooking process

#### Easy to operate

• One touch button for easy control



# Highlights

#### **Automatic rice cooking**

Rice cooking and keep warm conveniently

#### **Automatic keep warm function**

Automatic keep warm function

#### One touch button



One press button to control cook or keep warm, with clear light on the panel to show cooking status

#### Tempered glass lid

The lid is made of high tempered glass for safe operation. Transparent lid allow user to monitor the cooking process easily

#### non-stick inner pot



#### Stay cool handles for easy gripping

Stay cool handles for easy gripping

#### Easy-to-read water level indicator



Easy-to-read water level indicator

# Detachable power cord for convenient

Detachable power cord for convenient storage



### **Design specifications**

- Color(s): white w/lotus
- · Materials of main body: body-metal; lid-glass

Specifications

- Weight appliance: 2.1 kg
- Weight (incl. packaging): 2.7 kg

#### **Accessories**

- · Plastic steam tray
- Rice scoop
- Measuring cup

### **Technical specifications**

- Cord length: 1.0 m
- Voltage: 230-240 V
- Frequency: 50/60 Hz
  Wattage: 550 W
- Capacity: 1.0/5 Litres / cups

#### **General specifications**

- Water level indicator
- One-touch operation
- Stay cool handles for easy gripping
- Tempered glass lid for monitoring cooking process
- Automatic keep-warm function
- · Detachable power cord for convenient storage
- · Automatic r