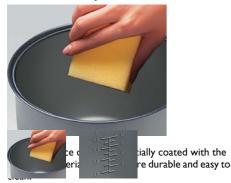

#### non-stick inner pot

#### **General specifications**

- Water level indicator
- One-touch operation
- Stay cool handles for easy gripping
- Tempered glass lid for monitoring cooking process
- Automatic keep-warm function
- · Detachable power cord for convenient storage
- · Automatic rice cooking
- · Easy clean non-stick innerpot