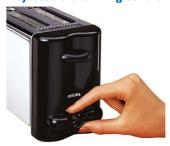

er to save space on your counter top
- Cancel button to stop toasting at any time



# Specifications

#### **Technical specifications**

- Cord length: 0.85 cm
- Voltage: 220 V
- Power: 800 W
- Frequency: 50 Hz
   Slot size (L x W x H): 130x22x120 mm

#### **General specifications**

Non slip feet

- · Cancel button
- High lift function
- Adjustable browning

#### **Design specifications**

- Color(s): Metal/Black
- Materials: Metal housing, plastic knobs/handles (PBT)

#### HD4816/22

### Highlights

#### **Cancel button**

Cancel button to stop toasting at any time.

#### Removable crumb tray



Is easy to clean thanks to its removable crumb tray.

#### **Compact**



The Philips toaster saves space on your countertop thanks to its compact design.

#### **Adjustable browning control**



Ajust the heat level to your preference and get your toast the way you want it.



Issue date 2023-01-25

Version: 1.1.1

Specifications are subject to change without notice. Trademarks are the property of Koninklijke Philips N.V. or their respective owners.