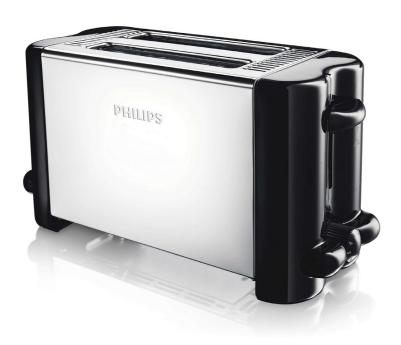

Philips
Toaster

2 slot
Compact
Metal gloss

HD4816/22

### Compact metal design toaster

Enjoy good toast time after time with this Philips Toaster. A toaster with large bread slots in a compact metal design.