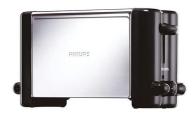

#### **Compact**

The Philips toaster saves space on your countertop thanks to its compact design.