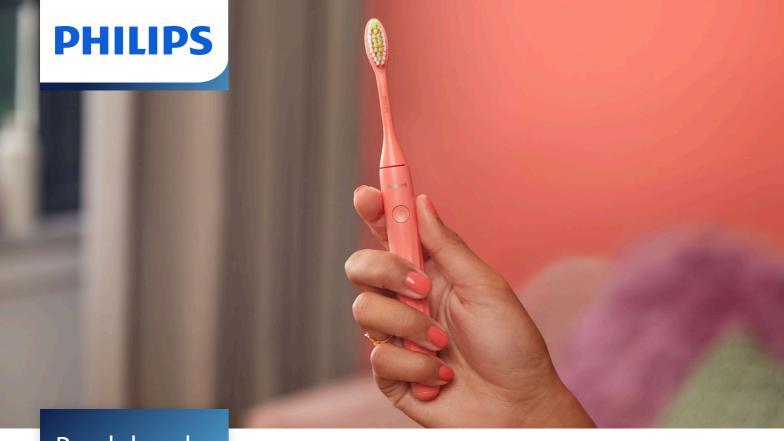

# Philips One by Sonicare

2 brush heads for your One

The One that cleans better

The One in multiple colors

BH1022/01

## One up your brushing

Easy-to-switch replaceable brush heads for your new electric One. To keep your brush fresh, change it every 90 days. Which color is your One?

#### **Good vibrations**

Think of the One as a powered version of your manual toothbrush. Microvibrations and contoured bristles gently clean and polish your teeth at the touch of a button.