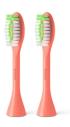

### Brush head

#### **Multiple colors**

• A color for every style

Brush head

Highlights

#### A color for every style

From Miami to Midnight, Mango to Mint, choose the color to match your style. You can mix and match the brush head with the handle and create your own color combination.

#### **Items included**

Brush heads: 2 Philips One brush heads

© 2025 Koninklijke Philips N.V. All Rights reserved.

their respective owners.

Specifications are subject to change without notice. Trademarks are the property of Koninklijke Philips N.V. or Issue date 2025-04-15 Version: 5.5.1