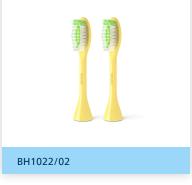

# 2-pack brush heads

Philips One by Sonicare

# **Philips One by Sonicare**

2-pack brush heads

## **Hassle-free Subscription**

Maintaining your toothbrush should be easy. Subscribe to have replacement brush heads and a new battery automatically delivered to your home every 90 days. No worries, just great teeth. BH1022/02