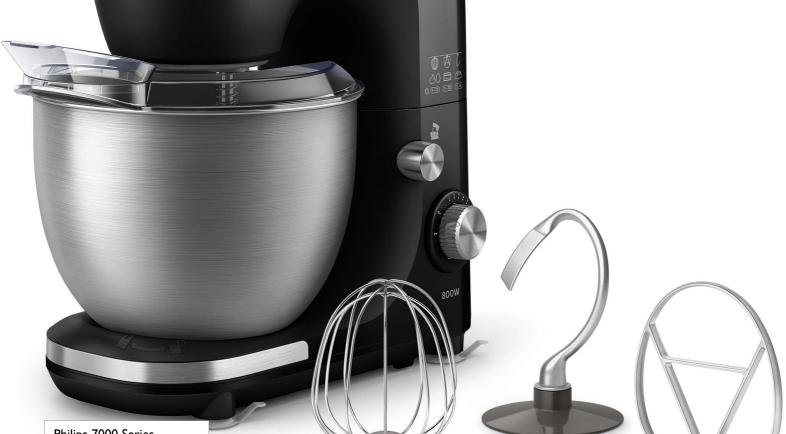

#### **Powerfull mixing**

- Powerful 800W motor
- 12 Speeds
- Variety of accessories
- 4 accessories

#### Accessories

• Included: Whisk, Dough hooks, Beater and Splash

guard

#### Finishing

- Color(s): Black
  Bowl Capacity: 5 L
  Bowl Material: Stainless steel

#### 4 accessories

Whisk, dough hook, beater and Splash guard guarantee the possibility to create a variety of recipes effortless. Just choose each accessory for the recipe that fits the most.

Issue date 2023-01-19