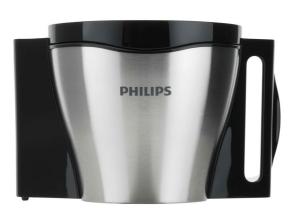

### Philips Filter holder

- Café Gaia
- Filter size 1x4
- Metal

CRP432

### Check specifications tab for compatible products

This filter holder supports the 1x4 paper or permanent filter size for your Café Gaia coffee maker. It's easy to detach and therefore easy to clean.