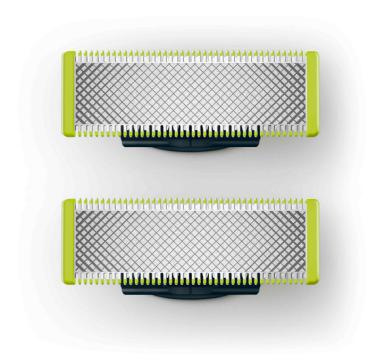

#### Fits on all OneBlade handles

• Fits on all OneBlade handles

#### Easy to use

- Unique OneBlade Technology
- Dual-sided blade
- Wet & dry

#### **Durable stainless steel blade**

• Blade that doesn't fade easily

Replacement blade QP220/50