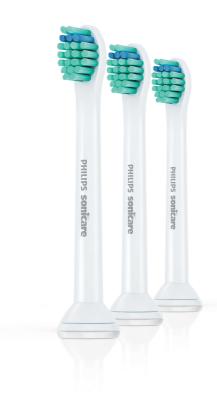

#### Items included

Brush heads: 3 ProResults compact

## Superior performance at a superior value

As one of our flagship toothbrush heads, Philips Sonicare ProResults is perfect for new or legacy Sonicare users who simply desire that authentic Sonicare cleaning experience at an unbelievable value.