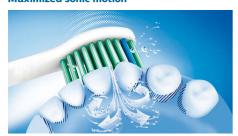

#### **Maximized sonic motion**

Philips Sonicare's advanced sonic technology pulses water between teeth, and its brush strokes break up plaque and sweep it away for an exceptional daily clean.