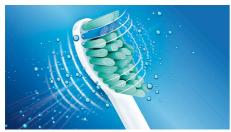

### **Optimized performance**

This Philips Sonicare toothbrush head features a contoured profile to naturally fit the shape of your teeth and to clean hard-to-reach areas.