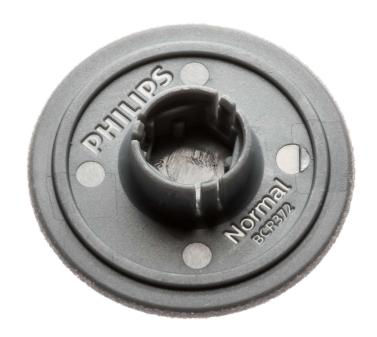

# Philips Pedi replacement disc

For smooth feet from heel to toe

One normal disc with fine grain and precision edge which makes your feet smooth from heel to toe. Compatible for all Philips electric foot files.

#### Replaceable part

for hair removal products: BRE612, BRE642, BRE652, BCR430, BCR431, BRE730, BRE740, BRL175, BRP586

© 2023 Koninklijke Philips N.V. All Rights reserved.

Specifications are subject to change without notice. Trademarks are the property of Koninklijke Philips N.V. or their respective owners.