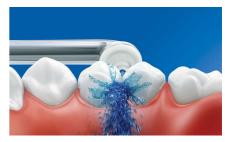

# Micro-droplet technology

Our clinically-proven results are possible from our unique technology that combines air and mouthwash or water to powerfully yet gently clean between teeth and along the gumline.

# High performance nozzle

The new AirFloss Pro/Ultra high performance nozzle amplifies the power of our air and micro-droplet technology to be more effective and efficient than ever.