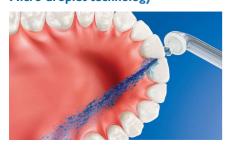

# **Superior technology**

- · High performance nozzle
- · Air and micro-droplet technology
- Triple burst customizable settings

# Micro-droplet technology

Our clinically-proven results are possible from our unique technology that combines air and mouthwash or water to powerfully yet gently clean between teeth and along the gumline.

# High performance nozzle

The new AirFloss Pro/Ultra high performance nozzle amplifies the power of our air and micro-droplet technology to be more effective and efficient than ever.