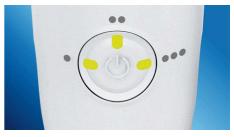

# Cleans in just 60 seconds

With the AirFloss Pro/Ultra, cleaning your entire mouth takes less than 60 seconds a day. Simply select your burst frequency (single, double or triple), and hold down the activation button for continuous automatic bursts or press and release for manual burst mode.

### **Triple burst customization**

AirFloss Pro/Ultra's powerful spray can be customized to your liking, with single, double or triple bursts for each press of the activation

# Ease of use

- Battery indicator: Handle LEDs show charge level
- Handle: Slim ergonomic design
- · Nozzle attachment: Easily snaps on and off
- Battery Life: 1-3 weeks\*\*\*\*\*