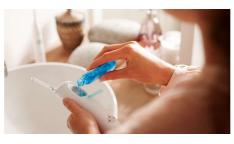

Fresh & clean with mouthwash

Fill the reservoir on the handle with either mouthwash or water, then point and press. Use with mouthwash for the ultimate fresh experience and anti-microbial benefits.