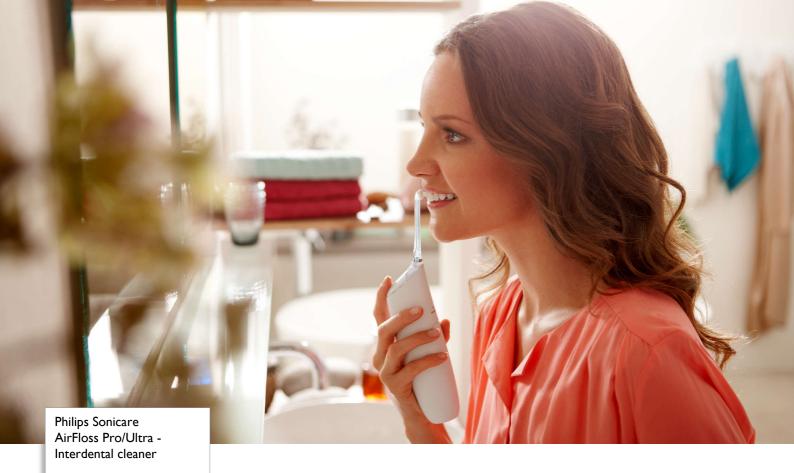

# Designed for inconsistent flossers

For those who don't floss consistently, AirFloss Pro/Ultra\*\*\*\* is the easiest way to effectively clean between teeth. AirFloss Pro/Ultra can be used with mouthwash or water and is clinically proven as effective as floss for gum health.\*\*

# The easiest way to effectively clean between teeth

- · An easy way to start a healthy habit
- Takes just 60 seconds: Point, Press, Clean!
- Total daily confidence of a fresh and clean mouth

# Cleans in just 60 seconds

With the AirFloss Pro/Ultra, cleaning your entire mouth takes less than 60 seconds a day. Simply select your burst frequency (single, double or triple), and hold down the activation button for continuous automatic bursts or press and release for manual burst mode.

Fresh & clean with mouthwash

Fill the reservoir on the handle with either mouthwash or water, then point and press. Use with mouthwash for the ultimate fresh experience and anti-microbial benefits.