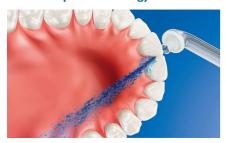

#### Micro-droplet technology

Our clinically-proven results are possible from our unique technology that combines air and mouthwash or water to powerfully yet gently clean between teeth and along the gumline.

# High performance nozzle

The new AirFloss Pro/Ultra high performance nozzle amplifies the power of our air and micro-droplet technology to be more effective and efficient than ever.

#### Cleaning performance

- Performance: Removes up to 99.9% plaque\*\*
- Health benefits: Cleans entire mouth in 60 sec, Improve gum health in 2 weeks\*
- · Clinically proven results: As effective as floss, for gum health improvement, for reducing gum bleeding, for plaque reduction
- Customizable settings: Auto-burst or manual burst, Single/double/triple burst\*\*\*
- For best results: Change nozzle every 6 months