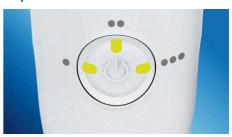

### Cleans in just 60 seconds

With the AirFloss Pro/Ultra, cleaning your entire mouth takes less than 60 seconds a day. Simply select your burst frequency (single, double or triple), and hold down the activation button for continuous automatic bursts or press and release for manual burst mode.

### **Triple burst customization**

AirFloss Pro/Ultra's powerful spray can be customized to your liking, with single, double or triple bursts for each press of the activation

### Ease of use

- Battery indicator: Handle LEDs show charge level
- Handle: Slim ergonomic design
- · Nozzle attachment: Easily snaps on and off
- Battery Life: 1-3 weeks\*\*\*\*\*