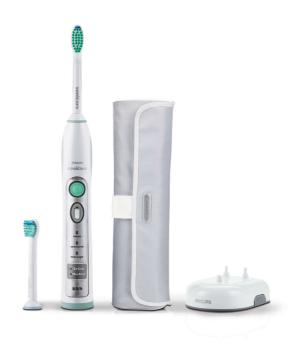

#### Items included

Brush heads: 1 ProResults standard, 1

ProResults compact Travel case: 1 soft Handles: 1 FlexCare

Charger: 1 UV sanitizer: No