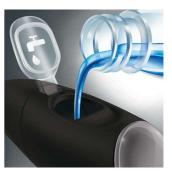

Fresh & clean with mouthwash

Fill the reservoir on the handle with either mouthwash or water, then point and press. Use with mouthwash for the ultimate fresh experience and anti-microbial benefits.

#### Micro-droplet technology

The results are possible from our unique technology that combines air and mouthwash or water to powerfully yet gently clean between teeth and along the gumline.