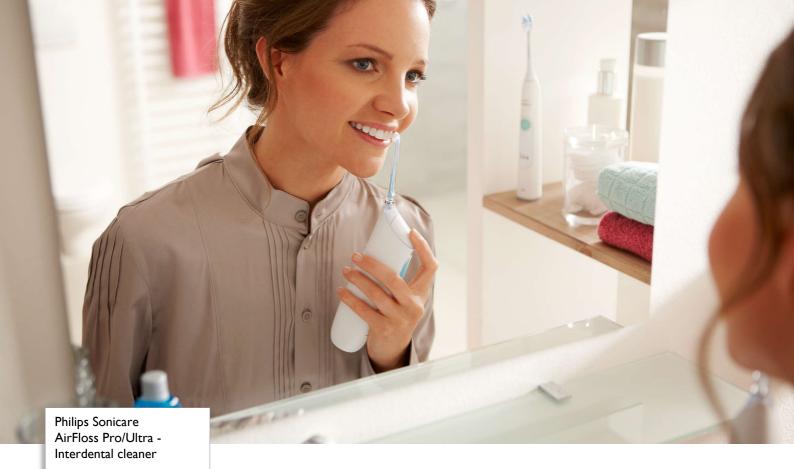

### Designed for inconsistent flossers

For those who don't floss consistently, AirFloss Pro/Ultra\*\*\*\* is the easiest way to effectively clean between teeth. AirFloss Pro/Ultra can be used with mouthwash or water and is as effective as floss for gum health.\*\*

#### The easiest way to effectively clean between teeth

- Takes just 60 seconds: Point, Press, Clean!
- Total daily confidence of a fresh and clean mouth
- · An easy way to start a healthy habit

#### Cleans in just 60 seconds

With the AirFloss Pro/Ultra, cleaning your entire mouth takes less than 60 seconds a day. Simply select your burst frequency (single, double or triple), and hold down the activation button for continuous automatic bursts or press and release for manual burst mode.

Fresh & clean with mouthwash

Fill the reservoir on the handle with either mouthwash or water, then point and press. Use with mouthwash for the ultimate fresh experience and anti-microbial benefits.