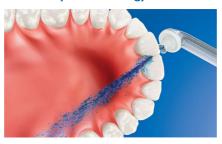

Fresh & clean with mouthwash

Fill the reservoir on the handle with either mouthwash or water, then point and press. Use with mouthwash for the ultimate fresh experience and anti-microbial benefits.

#### Micro-droplet technology

The results are possible from our unique technology that combines air and mouthwash or water to powerfully yet gently clean between teeth and along the gumline.