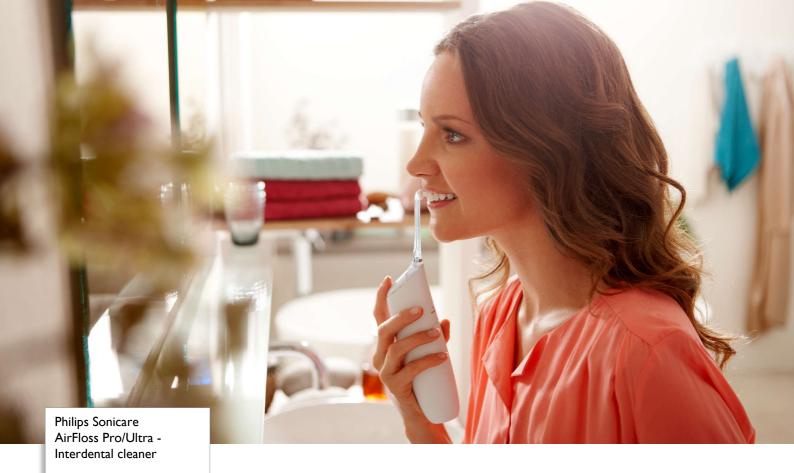

# Designed for inconsistent flossers

For those who don't floss consistently, AirFloss Pro/Ultra\*\*\*\* is the easiest way to effectively clean between teeth. AirFloss Pro/Ultra can be used with mouthwash or water and is clinically proven as effective as floss for gum health.\*\*

# The easiest way to effectively clean between teeth

- An easy way to start a healthy habit
- Total daily confidence of a fresh and clean mouth
- Takes just 60 seconds: Point, Press, Clean!

Fresh & clean with mouthwash

Fill the reservoir on the handle with either mouthwash or water, then point and press. Use with mouthwash for the ultimate fresh experience and anti-microbial benefits.