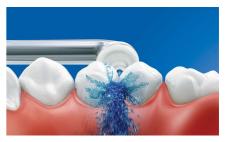

#### Micro-droplet technology

Our clinically-proven results are possible from our unique technology that combines air and mouthwash or water to powerfully yet gently clean between teeth and along the gumline.

# High performance nozzle

The new AirFloss Pro/Ultra high performance nozzle amplifies the power of our air and micro-droplet technology to be more effective and efficient than ever.

# Highlights

Up to 99.9% plaque removal

AirFloss Pro/Ultra removes up to 99.9% of plaque from treated areas.\*\*\*