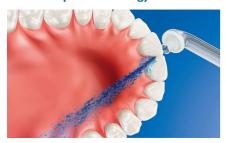

# Highlights

Up to 99.9% plaque removal

AirFloss Pro/Ultra removes up to 99.9% of plaque from treated areas.\*\*\*

#### Micro-droplet technology

Our clinically-proven results are possible from our unique technology that combines air and mouthwash or water to powerfully yet gently clean between teeth and along the gumline.

# High performance nozzle

The new AirFloss Pro/Ultra high performance nozzle amplifies the power of our air and micro-droplet technology to be more effective and efficient than ever.