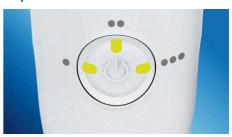

# **Triple burst customization**

AirFloss Pro/Ultra's powerful spray can be customized to your liking, with single, double or triple bursts for each press of the activation

# Cleans in just 60 seconds

With the AirFloss Pro/Ultra, cleaning your entire mouth takes less than 60 seconds a day. Simply select your burst frequency (single, double or triple), and hold down the activation button for continuous automatic bursts or press and release for manual burst mode.

### Ease of use

- Handle: Slim ergonomic design
- Battery indicator: Handle LEDs show charge level
- · Nozzle attachment: Easily snaps on and off
- Battery Life: 1-3 weeks\*\*\*\*\*