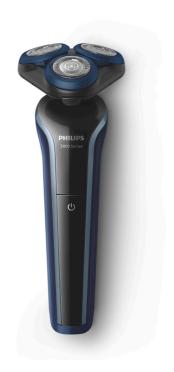

#### A clean & comfortable shave

- Smart motor control adjusts the shaver power automatically
- 5 Directional Flex Heads
- Cutting system with curved slots for better hair catching

Shaver \$3608/10

S3608/10