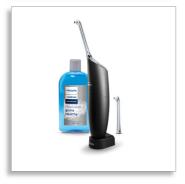

#### **Items included**

• Charger: 1

- AirFloss Ultra handle: 1
- Mouthwash: 237 ml BreathRx
- AirFloss Pro/Ultra nozzle: 2

2 nozzles with black handle 237 ml mouthwash

HX8432/23