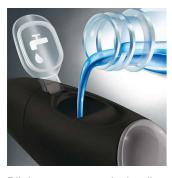

#### Fresh and clean with mouthwash

Fill the reservoir on the handle with either mouthwash or water, and then point and press. Use with mouthwash for the ultimate fresh experience and anti-microbial benefits.