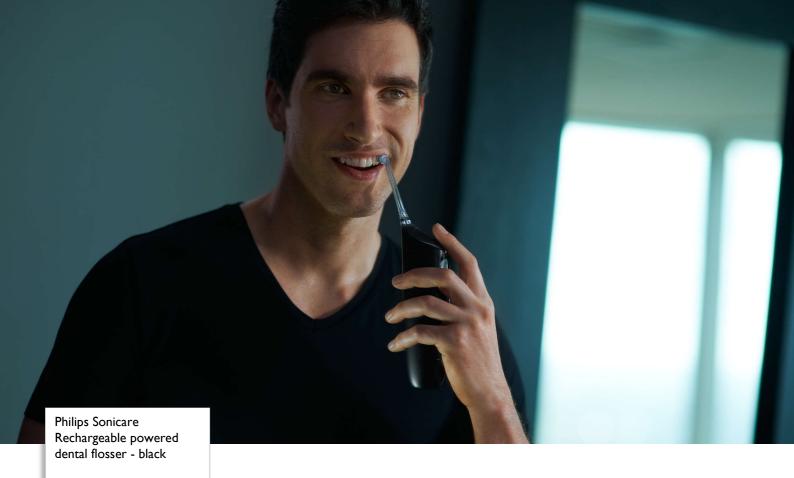

### Designed for inconsistent flossers

For those who don't floss consistently, AirFloss Pro dental flosser is the easiest way to effectively clean between teeth. AirFloss Pro can be used with mouthwash or water and is clinically proven to be as effective as floss for gum health.\*\*

#### The easiest way to effectively clean between teeth

- Takes just 60 seconds: Point, Press, Clean!
- · Total daily confidence with a fresh and clean mouth
- · An easy way to start a healthy habit

#### Cleans in just 60 seconds

With the AirFloss Pro/Ultra, cleaning your entire mouth takes less than 60 seconds a day. Simply select your burst frequency (single, double or triple) and hold down the activation button for continuous automatic bursts or press and release for manual burst mode.