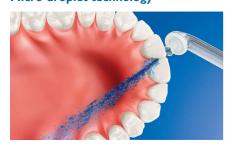

### **Superior technology**

- High-performance nozzle
- Air and micro-droplet technology
- Triple-burst customisable settings

#### Micro-droplet technology

Our clinically proven results are possible thanks to our unique technology, which combines air and mouthwash or water to powerfully yet gently clean between teeth and along the gumline.

### **High-performance nozzle**

The new AirFloss Pro/Ultra high-performance nozzle amplifies the power of our air and micro-droplet technology to be more effective and efficient than ever.