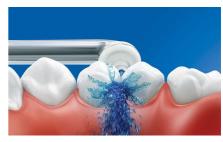

#### Micro-droplet technology

Our clinically proven results are possible thanks to our unique technology, which combines air and mouthwash or water to powerfully yet gently clean between teeth and along the gumline.

#### Fresh and clean with mouthwash

Fill the reservoir on the handle with either mouthwash or water, and then point and press. Use with mouthwash for the ultimate fresh experience and anti-microbial benefits.

### **High-performance nozzle**

The new AirFloss Pro/Ultra high-performance nozzle amplifies the power of our air and micro-droplet technology to be more effective and efficient than ever.