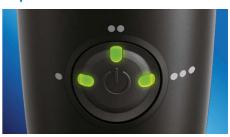

#### Cleans in just 60 seconds

With the AirFloss Pro/Ultra, cleaning your entire mouth takes less than 60 seconds a day. Simply select your burst frequency (single, double or triple) and hold down the activation button for continuous automatic bursts or press and release for manual burst mode.

#### **Triple-burst customisation**

AirFloss Pro/Ultra's powerful spray can be customised to your liking, with single, double or triple bursts for each press of the activation button.

#### Ease of use

- Handle: Slim ergonomic design
- · Battery indicator: Handle LEDs show charge level
- · Nozzle attachment: Easily snaps on and off
- Battery Life: 1-3 weeks\*\*\*\*