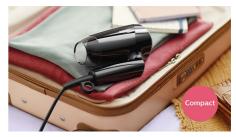

# Foldable handle

This hairdryer benefits from a foldable handle. The result is a small, compact hair dryer that will easily pack into the smallest spaces and you can take virtually anywhere.

#### **Compact size**

Compact and ergonomic, this hairdryer benefits from a clever modern design. This results in a dryer that is light and easy to handle.