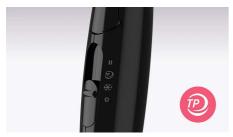

#### 3 pre-selected drying settings

This compact hair dryer offers you 3 preselected heat & speed settings for cool, caring or quick drying.

#### **ThermoProtect**

The ThermoProtect setting provides the optimal drying temperature while giving additional protection. The ThermoProtect optimal airflow and heat combination allows you to quickly dry your hair without overheating, maintaining your hair's natural moisture level, for shiny healthy looking hair.

#### **Cool air setting**

A cool air setting allows you to dry hair at relatively low temperature to minimize damage, which is suitable for especially fine, dry and damaged hair. And it is a perfect setting for the hot summer season!

#### Fast air setting

Fast air setting (II) offers higher temperature and more powerful air flow. Although the size is compact, the power of 1200w enables you to dry your hair in an efficient & gentle way.