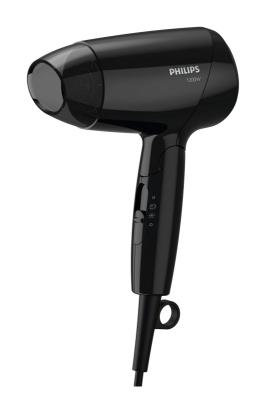

# Easy care for your hair

The New Philips essential care hair dryer is cute, compact and powerful. 1200W power enables you to dry hair gently and quickly. Flexible caring settings are designed to meet different drying needs and offer extra care.

# Foldable handle

This hairdryer benefits from a foldable handle. The result is a small, compact hair dryer that will easily pack into the smallest spaces and you can take virtually anywhere.

#### **Compact size**

Compact and ergonomic, this hairdryer benefits from a clever modern design. This results in a dryer that is light and easy to handle.