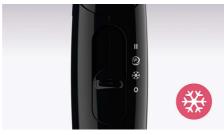

#### **Cool air setting**

A cool air setting allows you to dry hair at relatively low temperature to minimize damage, which is suitable for especially fine, dry and damaged hair. And it is a perfect setting for the hot summer season!

# Less hair damage

- ThermoProtect temperature setting
- Cool air setting for extra gentle drying

Dryer BHC010/13