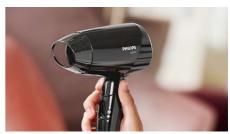

# Foldable handle

This hairdryer benefits from a foldable handle. The result is a small, compact hair dryer that will easily pack into the smallest spaces and you can take virtually anywhere.

#### **Compact size**

Compact and ergonomic, this hairdryer benefits from a clever modern design. This results in a dryer that is light and easy to handle.