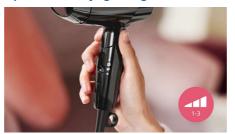

#### 3 pre-selected drying settings

This compact hair dryer offers you 3 preselected heat & speed settings for cool, caring or quick drying.

#### Fast air setting

Fast air setting (II) offers higher temperature and more powerful air flow. Although the size is compact, the power of 1200w enables you to dry your hair in an efficient & gentle way.