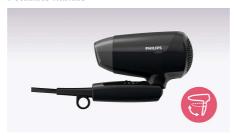

# Nozzle

Concentrator focuses the airflow for a polished, shiny look

Dryer BHC010/13