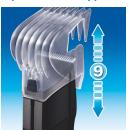

## 9 position hair clipper comb

9 length settings to keep your hair neat and styled with this Philips trimmer.

# 9 position facial hear comb

9 length settings to trim your facial hair exactly how you want with this Philips trimmer.

Grooming kit G370/60

## Create the look you want

Styling tools: 9 position hair clipper comb, Beard

and moustache comb

Number of length settings: 9 secured length

settings