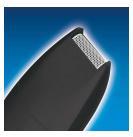

#### **Full size trimmer**

Using the full size trimmer without a comb results in a stubble beard look.

#### **Precision detail trimmer**

Create any style you want with precision.