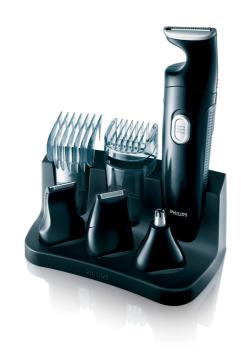

## Create the look you want

• 7 attachments for unlimited styling options

### 7 attachment

A range of attachments to enable you to style, maintain and define the hair and/or facial hair style you like.

#### **Attachments**

Precision trimmer: 21 mm

9 position beard and moustache comb

9 position hair clipper comb Full size trimmer blade: 32 mm Micro foil shaver: 21 mm Nose and ear trimmer