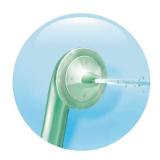

#### **Microburst technology**

Microburst technology applies a quick burst of pressurised air and micro-water droplets to clean deep between teeth where a toothbrush can't reach

#### Slim, angled nozzle

Slim, angled nozzle makes it easy to clean even the hard-to-reach areas