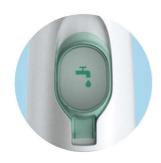

#### Ease of use

- Handle: Slim ergonomic design
- Battery indicator: Light in power button blinks to indicate when to recharge

Issue date 2023-01-14

Version: 2.0.1

 $\ensuremath{\circledcirc}$  2023 Koninklijke Philips N.V. All Rights reserved.