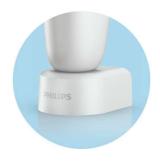

# Rechargeable w/ 1 nozzle

HX8111/12

### Charging after two weeks

The AirFloss lasts two weeks between charging.