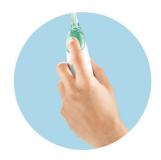

#### Achieve a 30-second clean

· Simple one-button use; as easy as a mouse-click

# Simple one-button use

Simple one-button use for easy cleaning in 60 seconds.