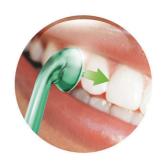

#### **Microburst technology**

Microburst technology applies a quick burst of pressurised air and micro-water droplets to clean deep between teeth where a toothbrush can't reach

### Up to 99.9% Plaque Removal

AirFloss uses microdroplets of air and water or mouthwash to remove up to 99% more plaque between teeth\*