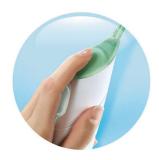

#### **Guidance tip**

Simply glide the guidance tip along the gum-line until you feel it settle between the teeth. Provides easy positioning even on those hard-to-reach back teeth.