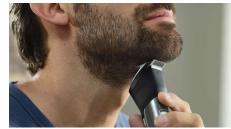

#### Anti-friction skin follower

Get the most even result from your trim. This beard trimmer for men always follows the contours of your face, with an anti-friction coating that allows it to effortlessly and comfortably glide over your skin.

#### Full metal blades

Our full metal blades remain sharp for life. And thanks to the special geometry of the blades, the beard trimmer 9000 Prestige cuts even the thickest hair without pulling.