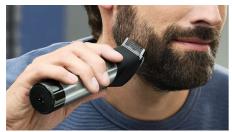

#### **SteelPrecision Technology**

The Philips beard trimmer 9000 Prestige features the brand new SteelPrecision Technology which consists of an integrated metal comb and strong cutter. This system does not bend like a plastic comb, no matter the pressure, to ensure the most even and precise trimming results\*.

#### **PowerAdapt Sensor**

The steel beard trimmer that reads hair density 125 times per second. The PowerAdapt Sensor automatically adapts the motor to maintain constant power and deliver effortless trimming performance.