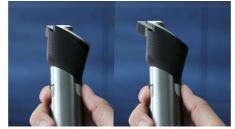

### Beard trimmer 9000 Prestige

SteelPrecision Technology PowerAdapt Sensor 3 level battery indicator

BT9810/15

#### **SteelPrecision Technology**

The Philips beard trimmer 9000 Prestige features the brand new SteelPrecision Technology which consists of an integrated metal comb and strong cutter. This system does not bend like a plastic comb, no matter the pressure, to ensure the most even and precise trimming results\*.

#### Full metal blades

Our full metal blades remain sharp for life. And thanks to the special geometry of the blades, the beard trimmer 9000 Prestige cuts even the thickest hair without pulling.