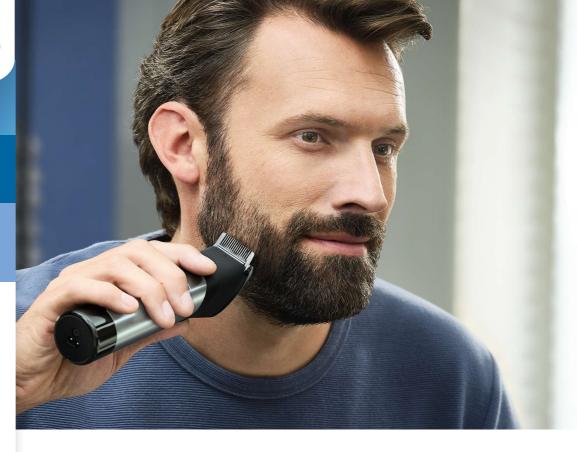

# Ultimate steel precision for the perfect beard The best from Philips

The Philips BT9000 Prestige delivers unmatched precision thanks to the built-in metal comb, giving consistent trimming results no matter how much pressure is applied.

### The most precise trim\*

- Trimmed to your length, every time
- Glides over the skin for a smooth trim
- Sharp metal blades cut precisely without pulling
- Ultimate precision and even results

#### **SteelPrecision Technology**

The Philips beard trimmer 9000 Prestige features the brand new SteelPrecision Technology which consists of an integrated metal comb and strong cutter. This system does not bend like a plastic comb, no matter the pressure, to ensure the most even and precise trimming results\*.