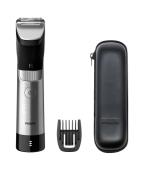

### Beard trimmer 9000 Prestige

SteelPrecision Technology PowerAdapt Sensor 3 level battery indicator

BT9810/15

#### **Premium travel case**

The premium travel case keeps everything together when you're at home or on-the-go.

#### Accessories

Comb: Click-on Long beard comb Premium storage and travel case