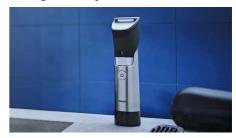

#### Lasting steel body

The Philips 9000 Prestige is built to last. Its high quality stainless steel body is handfinished with ultimate attention to detail giving you a lasting premium experience.

#### **3 level battery indicator**

See how much power your trimmer has left. The 3 level battery indicator shows when the battery is full, running low or if it's charging.