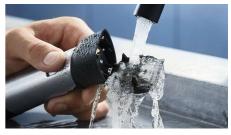

#### 100% waterproof

The 100% waterproof beard trimmer, simply rinse it under the tap for a thorough, easy clean.