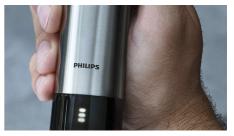

### Beard trimmer 9000 Prestige

SteelPrecision Technology PowerAdapt Sensor 3 level battery indicator

BT9810/15

#### **3 level battery indicator**

See how much power your trimmer has left. The 3 level battery indicator shows when the battery is full, running low or if it's charging.