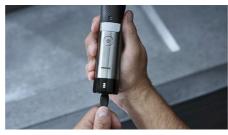

#### **PowerAdapt Sensor**

The steel beard trimmer that reads hair density 125 times per second. The PowerAdapt Sensor automatically adapts the motor to maintain constant power and deliver effortless trimming performance.

#### Up to 120 min Li-ion power

Use this beard trimmer with or without a cord. Get up to 120 minutes of cordless trimming time from a full 1 hour charge, or charge for 5 minutes for a quick trim.