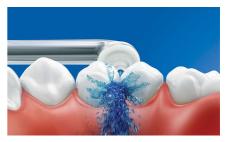

# Highlights

Up to 99.9% plaque removal

AirFloss Pro/Ultra removes up to 99.9% of plaque from treated areas.\*\*\*\*

#### Micro-droplet technology

Our clinically-proven results are possible from our unique technology that combines air and mouthwash or water to powerfully yet gently clean between teeth and along the gumline.

# High performance nozzle

The new AirFloss Pro/Ultra high performance nozzle amplifies the power of our air and micro-droplet technology to be more effective and efficient than ever.