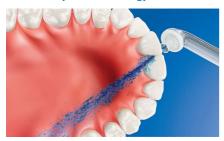

#### Micro-droplet technology

Our clinically-proven results are possible from our unique technology that combines air and mouthwash or water to powerfully yet gently clean between teeth and along the gumline.

# High performance nozzle

The new AirFloss Pro/Ultra high performance nozzle amplifies the power of our air and micro-droplet technology to be more effective and efficient than ever.