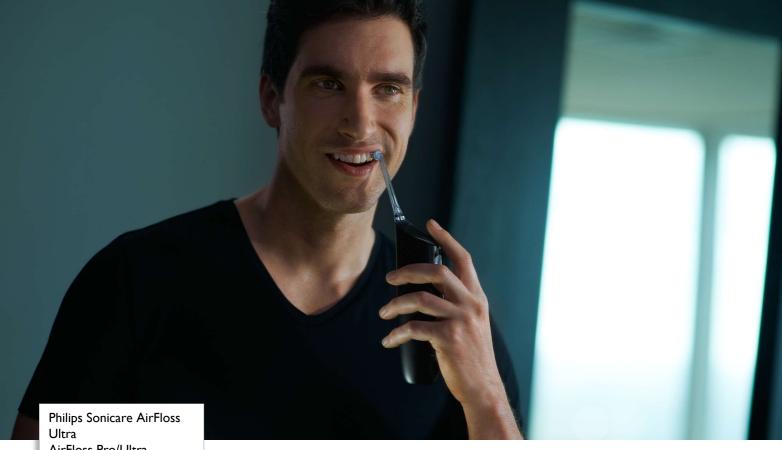

#### The easiest way to effectively clean between teeth

- Takes just 60 seconds: Point, Press, Clean!
- An easy way to start a healthy habit
- · Total daily confidence of a fresh and clean mouth

PHILIPS

# Cleans in just 60 seconds

With the AirFloss Pro/Ultra, cleaning your entire mouth takes less than 60 seconds a day. Simply select your burst frequency (single, double or triple), and hold down the activation button for continuous automatic bursts or press and release for manual burst mode.