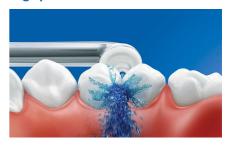

#### Up to 99.9% plaque removal

AirFloss Pro/Ultra removes up to 99.9% of plaque from treated areas.\*\*\*

#### Micro-droplet technology

Our clinically-proven results are possible from our unique technology that combines air and mouthwash or water to powerfully yet gently clean between teeth and along the gumline.

#### High performance nozzle

The new AirFloss Pro/Ultra high performance nozzle amplifies the power of our air and micro-droplet technology to be more effective and efficient than ever.