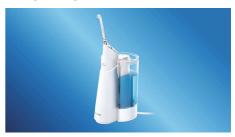

with Fill & Charge Station

2 nozzles 1 travel charger pre-installed Auto fill and charge

HX8462/01

#### Items included

- Charger: 1
- Fill & Charge station: 1
- Extra AirFloss Pro/Ultra door: 1
- AirFloss Pro/Ultra handle: 1
- AirFloss Pro/Ultra nozzle: 2