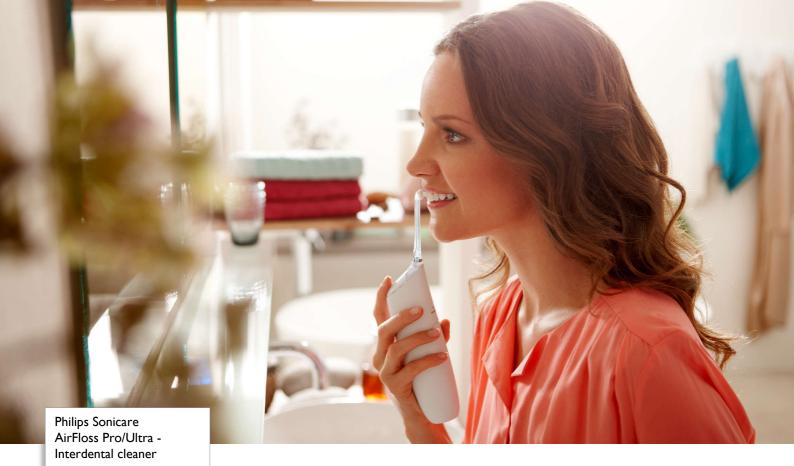

### Designed for inconsistent flossers

For those who don't floss consistently, AirFloss Pro/Ultra\*\*\*\* is the easiest way to effectively clean between teeth. AirFloss Pro/Ultra can be used with mouthwash or water and is clinically proven as effective as floss for gum health.\*\*

#### The easiest way to effectively clean between teeth

- Takes just 60 seconds: Point, Press, Clean!
- An easy way to start a healthy habit
- · Always ready to use
- Fresh and clean with mouthwash

### Cleans in just 60 seconds

With the AirFloss Pro/Ultra, cleaning your entire mouth takes less than 60 seconds a day. Simply select your burst frequency (single, double or triple), and hold down the activation button for continuous automatic bursts or press and release for manual burst mode.