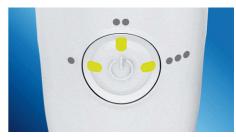

### Cleans in just 60 seconds

With the AirFloss Pro/Ultra, cleaning your entire mouth takes less than 60 seconds a day. Simply select your burst frequency (single, double or triple), and hold down the activation button for continuous automatic bursts or press and release for manual burst mode.

#### **Triple burst customization**

AirFloss Pro/Ultra's powerful spray can be customized to your liking, with single, double or triple bursts for each press of the activation button.

#### Ease of use

- Handle: Slim ergonomic design
- Battery indicator: Handle LEDs show charge level
- Battery Life: 1-3 weeks\*\*\*\*
- Nozzle attachment: Easily snaps on and off