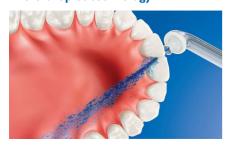

#### Micro-droplet technology

Our clinically-proven results are possible from our unique technology that combines air and mouthwash or water to powerfully yet gently clean between teeth and along the gumline.

#### High performance nozzle

The new AirFloss Pro/Ultra high performance nozzle amplifies the power of our air and micro-droplet technology to be more effective and efficient than ever.