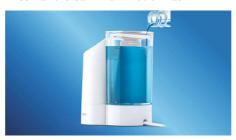

#### Always ready to use

Fill and Charge station automatically fills the handle in less than 10 seconds, holds up to 2 weeks of mouth wash, and keeps the handle charged.

#### Items included

- Charger: 1
- Fill & Charge station: 1
- Extra AirFloss Pro/Ultra door: 1
- AirFloss Pro/Ultra handle: 1
- AirFloss Pro/Ultra nozzle: 2