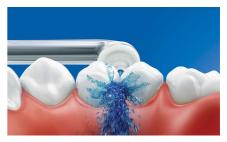

# Highlights

Up to 99.9% plaque removal

AirFloss Pro/Ultra removes up to 99.9% of plaque from treated areas.\*\*\*\*

#### Micro-droplet technology

Our clinically-proven results are possible from our unique technology that combines air and mouthwash or water to powerfully yet gently clean between teeth and along the gumline.