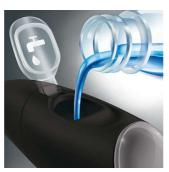

Fresh & clean with mouthwash

Fill the reservoir on the handle with either mouthwash or water, then point and press. Use with mouthwash for the ultimate fresh experience and anti-microbial benefits.