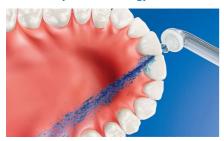

# Highlights

Up to 99.9% plaque removal

AirFloss Pro/Ultra removes up to 99.9% of plaque from treated areas.\*\*\*\*

#### Micro-droplet technology

Our clinically-proven results are possible from our unique technology that combines air and mouthwash or water to powerfully yet gently clean between teeth and along the gumline.