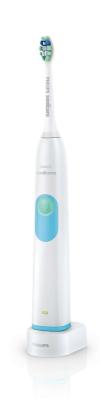

#### Say goodbye to plaque

Densely-packed, high-quality bristles remove up to 7x more plaque than a manual toothbrush. And the specially curved power tip makes reaching the teeth at the back of your mouth a breeze.

#### Items included

Charger: 1

Brush heads: 1 ProResults plaque control

Handle: 1 DailyClean 3100