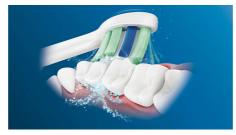

#### Better access to back teeth

This plaque-removing toothbrush has a slim, angled brush head which provides better access to back teeth and hard-to-reach places.

#### Helps reduce cavities

Provides better plaque removal and access to back teeth; brushing twice a day every day with this brush can help reduce cavities

#### Say goodbye to plaque

Densely-packed, high-quality bristles remove up to 7x more plaque than a manual toothbrush. And the specially curved power tip makes reaching the teeth at the back of your mouth a breeze.